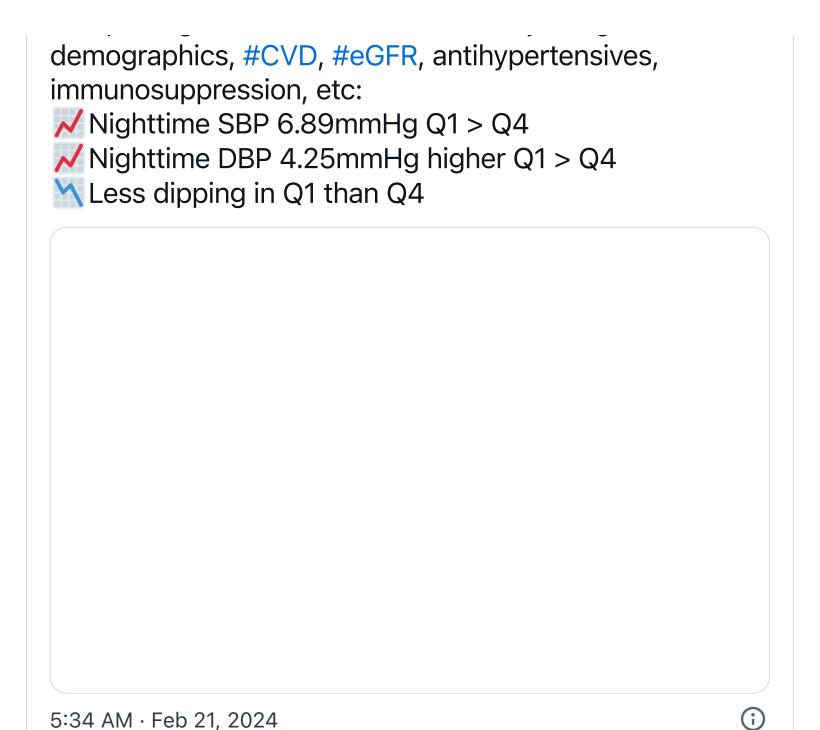

## collections

- @CKD\_ce (@ckd\_ce) February 21, 2024
- 10) Baseline characteristics of those in Q1 as compared to those in Q4:
- **←**Older
- SHigher BMI
- Higher fasting blood sugar
- Higher % with #DM
- More severe #albuminuria
- ←More BP meds
- **\$Lower #eGFR**
- @CKD\_ce (@ckd\_ce) February 21, 2024