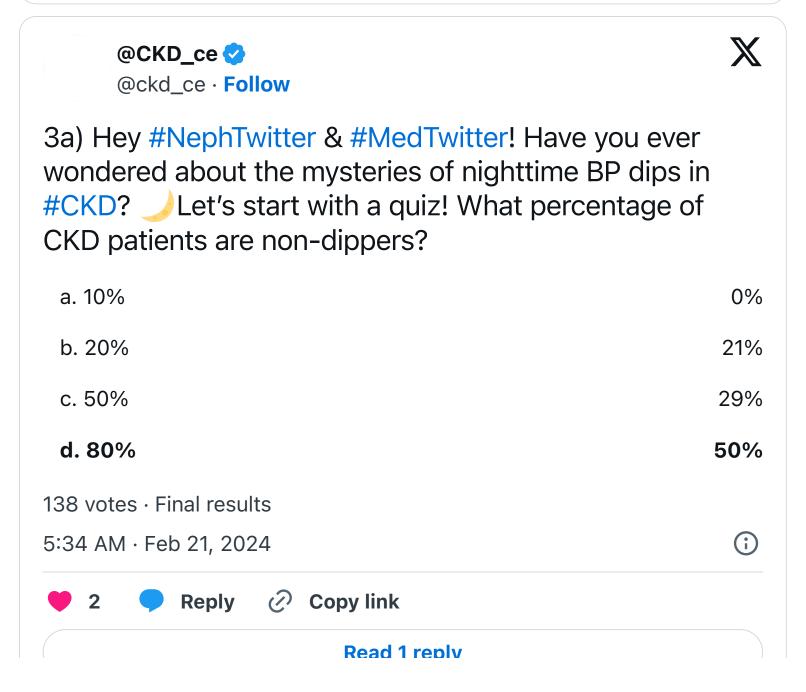

How many patients per month do you typically see with the disease addressed in this tweetorial?

1. With respect to nocturnal dips in blood pressure, what percentage of CKD patients are non-dippers? \*

10%

20%

50%

80%

2. Did you follow the entire tweetorial? \*

|  | Yes |
|--|-----|
|  | 163 |

No

3. Did you find this to be an effective learning tool? \*

No