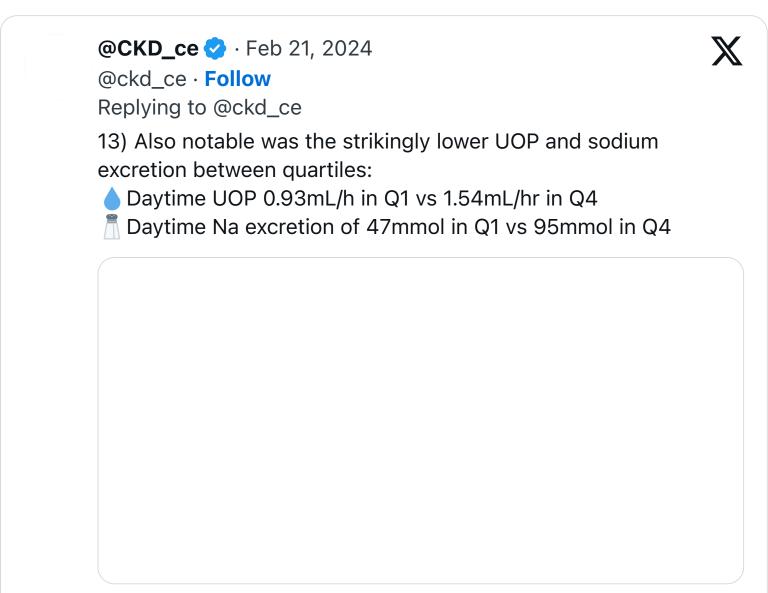

- 6) Past studies show that those with a non-dipping status tend to excrete relatively less sodium during the day. https://t.co/ngqrbY28kT
- @CKD\_ce (@ckd\_ce) February 21, 2024
- 8) This was a cross-sectional study that studied the relationship of blood pressure with day/night patterns of sodium and potassium excretion in 3152 patients with #CKD.
- Na/K excretion measured by separate daytime and nighttime urine