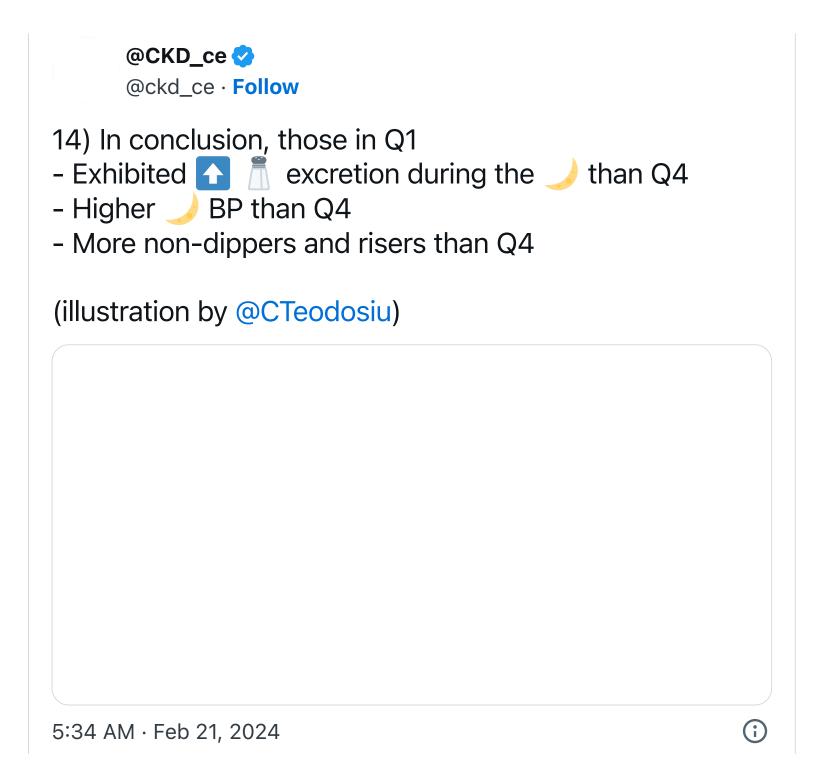

## collections

- @CKD\_ce (@ckd\_ce) February 21, 2024
- 10) Baseline characteristics of those in Q1 as compared to those in Q4:
- **←**Older
- SHigher BMI
- Higher fasting blood sugar
- Higher % with #DM
- More severe #albuminuria
- ←More BP meds
- **\$Lower #eGFR**
- @CKD\_ce (@ckd\_ce) February 21, 2024